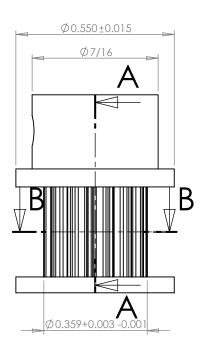

## Part Number: 15T0800DFAH1S

www.plastock.biz © 2010 Putnam Precision Molding **Part Description:** 

.0800" Pitch (MXL) Timing Belt Pulleys For Belts up to 1/4" Wide

Dimensions are in inches Tolerances: Fractional <u>+</u> 0.015