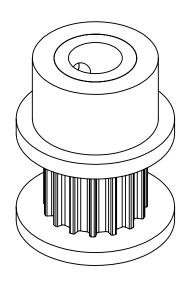

## Part Number: 15T0800DFAH1S

www.plastock.biz © 2010 Putnam Precision Molding **Part Description:** 

.0800" Pitch (MXL) Timing Belt Pulleys For Belts up to 1/4" Wide

Dimensions are in inches Tolerances: Fractional <u>+</u> 0.015