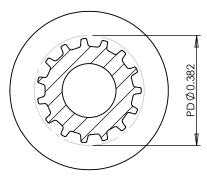

## Part Number: 15T0800DFAH1S

www.plastock.biz © 2010 Putnam Precision Molding **Part Description:** 

.0800" Pitch (MXL) Timing Belt Pulleys For Belts up to 1/4" Wide

Dimensions are in inches Tolerances: Fractional <u>+</u> 0.015