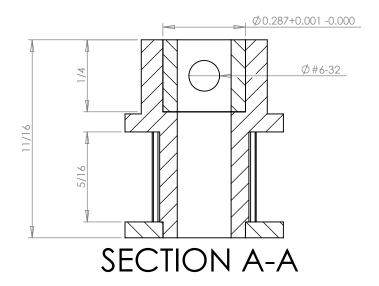

## **SECTION B-B**

## Part Number: 15T0800DFAH1S

www.plastock.biz © 2010 Putnam Precision Molding **Part Description:** 

.0800" Pitch (MXL) Timing Belt Pulleys For Belts up to 1/4" Wide

Dimensions are in inches Tolerances: Fractional <u>+</u> 0.015